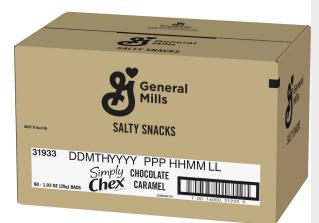

### **Product Information:**

| PRODUCT CODE: | 31933000              |  |  |
|---------------|-----------------------|--|--|
| UPC:          | 16000319332           |  |  |
| GTIN:         | 10016000319339        |  |  |
| UNIT SIZE:    | 1.03                  |  |  |
| CASE COUNT:   | 60                    |  |  |
| ATTRIBUTES:   | Kosher                |  |  |
|               | No Artificial Colors  |  |  |
|               | No Artificial Flavors |  |  |
|               | 1 oz. Eq. Grain       |  |  |
|               | Zero Trans Fat        |  |  |
|               | Whole Grain           |  |  |
|               | No Gelatin            |  |  |

### **Package Information:**

| NET WEIGHT: | N/A    |
|-------------|--------|
| VOLUME:     | 0.9 CF |

| HEIGHT:    | 10  |
|------------|-----|
| LENGTH:    | 16  |
| WIDTH:     | 60  |
| CASE SIZE: | 9.8 |

## **Product Photos:**