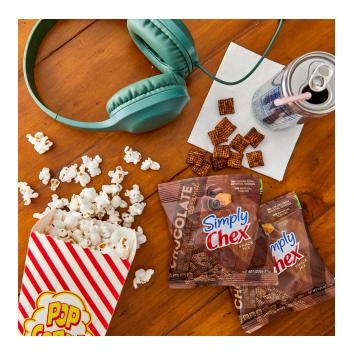

# Simply Chex Chocolate Caramel Snack Mix

A chocolatey mix of whole grain Chex<sup>TM</sup> cereal pieces with great tasting chocolate and caramel flowers. Individually wrapped in a single serve portion for a convenient, grab and go snack, with 60% less fat than potato chips. Made without gelatin. No artificial flavors, no colors from artificial sources, and no high fructose corn syrup. For USDA Child Nutrition Programs: meets 1 ounce equivalent grain, whole grain-rich, USDA Smart Snacks criteria, and is CACFP eligible.

## **Product Photos:**