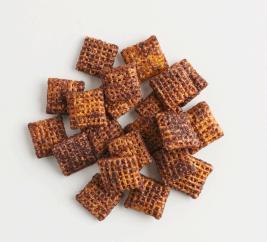

# Simply Chex Chocolate Caramel Snack Mix

A chocolatey mix of whole grain Chex<sup>TM</sup> cereal pieces with great tasting chocolate and caramel flowers. Individually wrapped in a single serve portion for a convenient, grab and go snack, with 60% less fat than potato chips. Made without gelatin. No artificial flavors, no colors from artificial sources, and no high fructose corn syrup. For USDA Child Nutrition Programs: meets 1 ounce equivalent grain, whole grain-rich, USDA Smart Snacks criteria, and is CACFP eligible.

### **Ingredients & Allergens**

WHOLE WHEAT, SUGAR, ENRICHED CORN MEAL (DEGERMED YELLOW CORN MEAL, NIACIN, IRON, THIAMIN MONONITRATE, RIBOFLAVIN, FOLIC ACID), VEGETABLE OIL (SOYBEAN OIL AND/OR RICE BRAN OIL), FRUCTOSE, COCOA PROCESSED WITH ALKALI. CONTAINS 2% OR LESS OF: COCOA, SALT, CORN STARCH, DISTILLED MONOGLYCERIDES, TRISODIUM PHOSPHATE, CALCIUM CARBONATE, YELLOW CORN FLOUR, BAKING SODA, NATURAL FLAVOR. FRESHNESS PRESERVED WITH BHT. CONTAINS WHEAT INGREDIENTS.

## **Product Photos:**