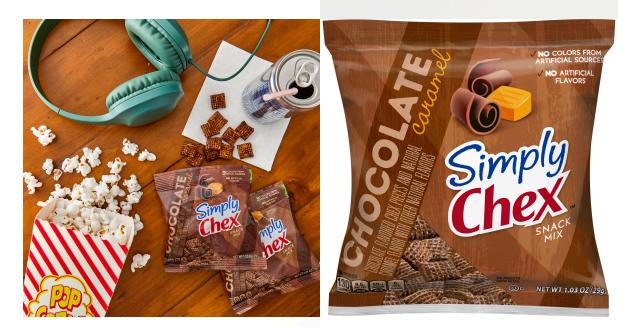

# Simply Chex Chocolate Caramel Snack Mix

A chocolatey mix of whole grain Chex<sup>TM</sup> cereal pieces with great tasting chocolate and caramel flowers. Individually wrapped in a single serve portion for a convenient, grab and go snack, with 60% less fat than potato chips. Made without gelatin. No artificial flavors, no colors from artificial sources, and no high fructose corn syrup. For USDA Child Nutrition Programs: meets 1 ounce equivalent grain, whole grain-rich, USDA Smart Snacks criteria, and is CACFP eligible.

## **Product Photos:**