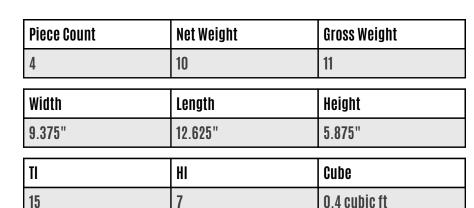

## Fully Cooked Skinless 5:1 Cheddar Bratwurst 4/2.5 Lb **Packages**

Product Description - Sheboygan Sausage Company Fully Cooked Skinless Cheddar Bratwurst, 4-2.5 Pound Packages Per 10 Pound Net Weight Master Case, 12-3.2 Ounce Bratwurst Per Package

Product Code - 83891 GTIN - 10078305838915

| Shelf Life               | Storage Temp                   | Storage Method |
|--------------------------|--------------------------------|----------------|
| 365 days from production | Storage Handling:<br>-10°F-0°F | Keep Frozen    |