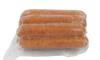

## Fully Cooked Skinless 5:1 Cheddar Bratwurst 4/2.5 Lb **Packages**

Product Description - Sheboygan Sausage Company Fully Cooked Skinless Cheddar Bratwurst, 4-2.5 Pound Packages Per 10 Pound Net Weight Master Case, 12-3.2 Ounce Bratwurst Per Package