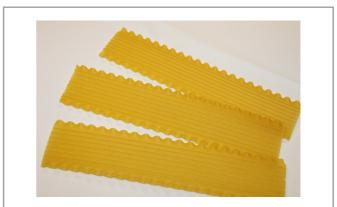

### 41340 - Pasta Noodles Lasagna Ribbed 10 5288

Long, ridged pasta shape with ruffled edges- approx. 2.25" wide. Possibly one of the oldest types of pasta. The word also refers to a dish made with several layers of lasagne sheets alternated with sauces and various other ingredients.

## 41340 - Pasta Noodles Lasagna Ribbed 10 5288

Long, ridged pasta shape with ruffled edges- approx. 2.25" wide. Possibly one of the oldest types of pasta. The word also refers to a dish made with several layers of lasagne sheets alternated with sauces and various other ingredients.