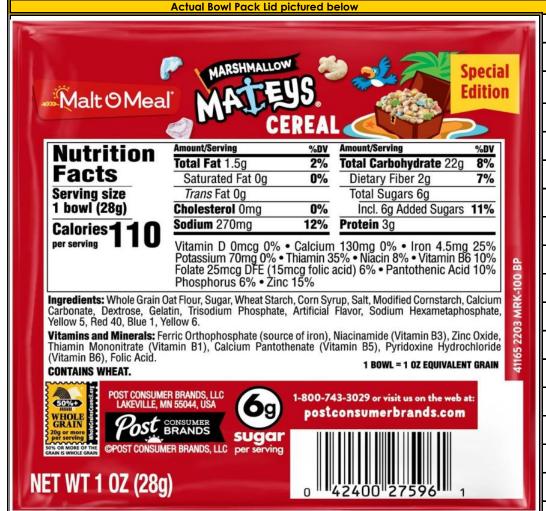

## Marshmallow Mateys Special Edition - small bowl pack

Malt-O-Meal A puffed, sweetened toasted oat cereal in anchor-shaped pieces Marshmallow Mateys **MRK 100 BP** with marshmallows. 6g sugar per 1 oz equivalent grain. Vitamin **Bowl Pack** Fortified. Pack & Size 96 / 1 oz Top Seller - Meets K12 1 oz Equivalent Grain All Family Favorite Case 27596 **6g Sugar - CACFP Qualified** Case GTIN 1 00 42400 27596 8 Whole Grain Oat Flour 1st Ingredient 1 bowl = 1 oz equivalent grain Shipping Weight (lbs.) 8.87 Smart Snack Qualifited Case Cube (cu. ft.) Marshmallow Mateys - Special Edition Cereal contains 50% less sugar than our regular Marshmallow Mateys cereal. Case Dimensions LxWxH (inches)  $16.56 \times 13 \times 18.38$ No Artificial Flavors Pallet: Tier (Cases per layer) No BHT No High Fructose Pallet: Hi (Number of Layers) No Nuts Cases per pallet 18 Meets USDA Whole Grain Criteria yes: 1st Ingredient = Whole Grain Oat Flour Allergens Present Wheat Country of Origin USA

| oz equivalent grain                    | 1 oz         |
|----------------------------------------|--------------|
| % Whole Grain                          | 90%          |
| < 6.99g non-creditable grains per 1 oz | <b>V</b>     |
| ≤ 150 calories                         | $\checkmark$ |
| ≤ 35% calories from fat                | <b>√</b>     |
| ≤ 10% calories from saturated fat      | <b>√</b>     |
| ≤ 35% sugar by weight                  | V            |
| 0g trans fat per serving               | <b>√</b>     |
| Smart Snack Qualified                  | <b>√</b>     |
| Shelf Life (days)                      | 270          |
| Kosher Symbol                          | none         |
| Calories per serving                   | 110          |
| Total Fat                              | 1.5g         |
| Sodium                                 | 270mg        |
| Total Carbs                            | 22g          |
| Dietary Fiber                          | 2g           |
| Sugar                                  | 6g           |
| Protein                                | 3g           |