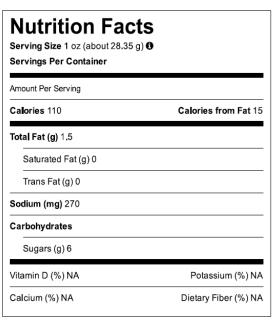

| oz equivalent grain                    | 1 oz         |
|----------------------------------------|--------------|
| % Whole Grain                          | 90%          |
| < 6.99g non-creditable grains per 1 oz | <b>V</b>     |
| ≤ 150 calories                         | $\checkmark$ |
| ≤ 35% calories from fat                | <b>√</b>     |
| ≤ 10% calories from saturated fat      | <b>√</b>     |
| ≤ 35% sugar by weight                  | V            |
| 0g trans fat per serving               | <b>√</b>     |
| Smart Snack Qualified                  | <b>√</b>     |
| Shelf Life (days)                      | 270          |
| Kosher Symbol                          | none         |
| Calories per serving                   | 110          |
| Total Fat                              | 1.5g         |
| Sodium                                 | 270mg        |
| Total Carbs                            | 22g          |
| Dietary Fiber                          | 2g           |
| Sugar                                  | 6g           |
| Protein                                | 3g           |