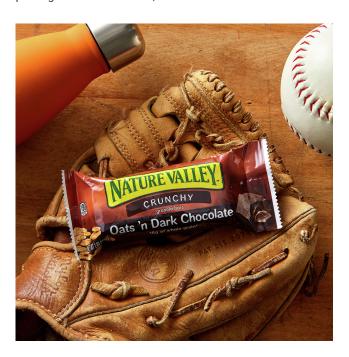

# Nature Valley<sup>TM</sup> Crunchy Granola Bars Oats 'n Dark Chocolate (Double Bar) (18 ct) 1.49 oz

A crunchy granola bar made with real honey and 100% natural whole grain oats with dark chocolate pieces to provide energy plus indulgence. Individually wrapped, with 2 bars per package, dark chocolate joins forces with 16g of whole grain to tame your cravings and help you power through your day with a healthy, on-the-go snack. Individually wrapped, with 2 bars per package. Available in bulk, 6 boxes of 18 - 1.49 oz bars.