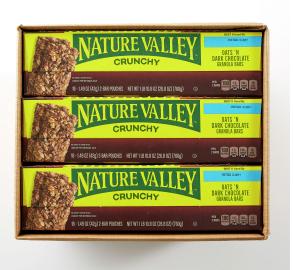

# Nature Valley<sup>TM</sup> Crunchy Granola Bars Oats 'n Dark Chocolate (Double Bar) (18 ct) 1.49 oz

A crunchy granola bar made with real honey and 100% natural whole grain oats with dark chocolate pieces to provide energy plus indulgence. Individually wrapped, with 2 bars per package, dark chocolate joins forces with 16g of whole grain to tame your cravings and help you power through your day with a healthy, on-the-go snack. Individually wrapped, with 2 bars per package. Available in bulk, 6 boxes of 18 - 1.49 oz bars.