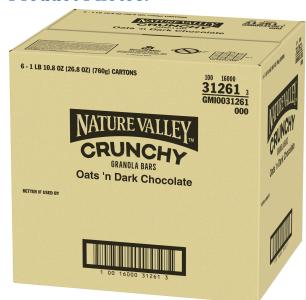

# Nature Valley<sup>TM</sup> Crunchy Granola Bars Oats 'n Dark Chocolate (Double Bar) (18 ct) 1.49 oz

A crunchy granola bar made with real honey and 100% natural whole grain oats with dark chocolate pieces to provide energy plus indulgence. Individually wrapped, with 2 bars per package, dark chocolate joins forces with 16g of whole grain to tame your cravings and help you power through your day with a healthy, on-the-go snack. Individually wrapped, with 2 bars per package. Available in bulk, 6 boxes of 18 - 1.49 oz bars.

#### **Product Information:**

PRODUCT CODE: 31261000 UPC: 16000312616 GTIN: 10016000312613

**UNIT SIZE:** 26.8 CASE COUNT: 6 **ATTRIBUTES:** 