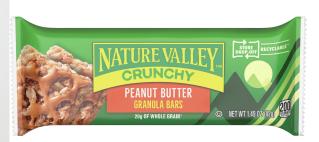

# Nature Valley<sup>TM</sup> Crunchy Granola Bars Peanut Butter (Double Bar) (18 ct) 1.49 oz

A crunchy, whole grain oat granola bar made from a blend of whole grain rolled oats with real peanut butter. Individually wrapped, with 2 bars per package, for a healthy, on-the-go snack. Made without Gelatin, no artificial flavors, no colors from artificial sources, and no high fructose corn syrup. For crediting in USDA Child Nutrition Programs: 1 ounce equivalent grain and whole grain-rich criteria. Available in bulk, 6 boxes of 18 - 1.49 oz bars.

### **Product Photos:**