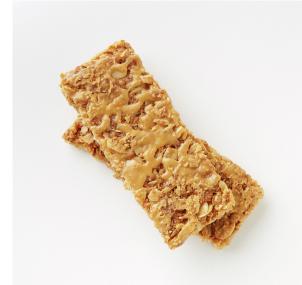

# Nature Valley<sup>TM</sup> Crunchy Granola Bars Peanut Butter (Double Bar) (18 ct) 1.49 oz

A crunchy, whole grain oat granola bar made from a blend of whole grain rolled oats with real peanut butter. Individually wrapped, with 2 bars per package, for a healthy, on-the-go snack. Made without Gelatin, no artificial flavors, no colors from artificial sources, and no high fructose corn syrup. For crediting in USDA Child Nutrition Programs: 1 ounce equivalent grain and whole grain-rich criteria. Available in bulk, 6 boxes of 18 - 1.49 oz bars.

# **Ingredients & Allergens**

Whole Grain Oats, Sugar, Canola Oil, Peanut Butter (peanuts, salt), Rice Flour, Brown Sugar Syrup, Salt, Baking Soda, Soy Lecithin.

CONTAINS PEANUT, SOY; MAY CONTAIN ALMOND AND PECAN INGREDIENTS.

### **Product Photos:**