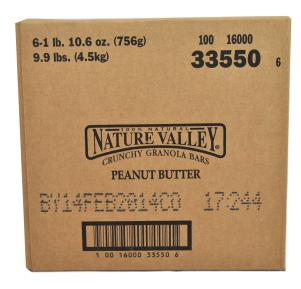

#### **Product Information:**

PRODUCT CODE: 3355000 UPC: 16000335509 GTIN: 10016000335506

**UNIT SIZE:** 26.82 CASE COUNT: 6 **ATTRIBUTES:** 

### **Product Photos:**