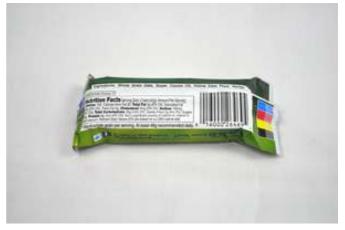

# **Nutrition Facts**

Serving Size: 100g

Amount Per Serving Packaged

**Calories** 

% Daily Value\*

As

455

Total Fat17g Saturated Fat2q Trans Fat0g Cholesterol0mg **Sodium**343mg Total Carbohydrate 70g

Dietary Fiber6g Total Śugars28g Includes27gAdded Sugars

**Protein**8g

Vitamin D Calcium Iron2mg Potassium

Percent Daily Value (DV) are based on a 2,000 calorie diet \* - Not a significant

| PRODUCT BREAKDOW                         | /N              |              |
|------------------------------------------|-----------------|--------------|
| Description                              | UPC             | Quanti<br>ty |
| NV CRNCHY GRAN BAR OATS HNY 18CT 26.82OZ | 1600033530<br>1 | 6            |
| NV CRNCHY GB OATS N HONEY<br>1.49OZ      |                 | 18           |

# **INGREDIENTS**

Whole Grain Oats, Sugar, Canola Oil, Rice Flour, Honey, Salt, Brown Sugar Syrup, Baking Soda, Soy Lecithin, Natural Flavor.

Allergens: CONTAINS SOY; MAY CONTAIN PEANUT, ALMOND AND PECAN INGREDIENTS.