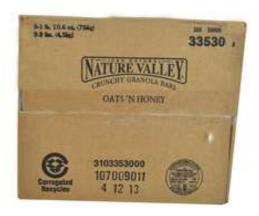

Case / box top

Case / box wide front side 2

Case / box short side 2

Case / box bottom

Case / box inside view

Inner pack front side

Inner pack back side

Inner pack side 1

# PACKAGING

| Base Product Code: 3353000 | Unit Weight: 26.82 OZ          |
|----------------------------|--------------------------------|
| GTIN:                      | Gross Case Weight: 13.50       |
| 10016000335308             | LB                             |
| Units Per Case: 6          | Net Case Weight: 10.0580<br>LB |
| Pallet Info: Layer:        | Case Dimensions (in):          |
| 16, High: 4, Pal           | 11.87 (L) X 10.12 (W) X        |
| Qty: 64                    | 11.50 (H)                      |
| Total Shelf Life: 372      | Kosher: OU: KOSHER             |
| DY                         | PAREVE                         |