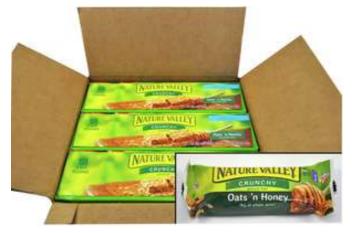

Base Product Code: 00000000003353000 14 Digit GTIN: 10016000335308

Product Description: Nature Valley™ Crunchy Granola Bars Oats 'N Honey (Double Bar)

(18 ct) 1.49 oz

Case / box wide front side 1

Case / box short side 1

Case / box top

Case / box wide front side 2

Case / box short side 2

Case / box bottom

Case / box inside view

Inner pack front side

Inner pack back side

Inner pack side 1

Inner pack side 2

Inner pack top

(No Label)

Inner pack inside view

Inner pack front side

Front of product

Montage Photos

Styled Photo

Inner pack back side

Raw product

Raw Photo