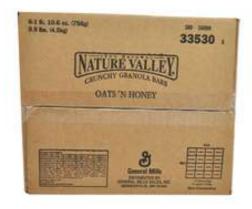

Case / box top

Case / box wide front side 2

Case / box short side 2

Case / box bottom

Case / box inside view

Inner pack front side

Inner pack back side

Inner pack side 1

# PACKAGING

| Base Product Code: 3353000 | Unit Weight: 26.82 OZ          |
|----------------------------|--------------------------------|
| GTIN:                      | Gross Case Weight: 13.50       |
| 10016000335308             | LB                             |
| Units Per Case: 6          | Net Case Weight: 10.0580<br>LB |
| Pallet Info: Layer:        | Case Dimensions (in):          |
| 16, High: 4, Pal           | 11.87 (L) X 10.12 (W) X        |
| Qty: 64                    | 11.50 (H)                      |
| Total Shelf Life: 372      | Kosher: OU: KOSHER             |
| DY                         | PAREVE                         |