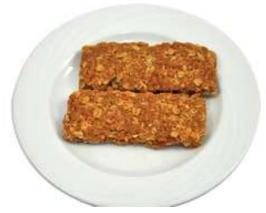

Inner pack back side

Raw product

Raw Photo

## GENERAL DESCRIPTION

A crunchy, oats and honey-flavored granola bar made with real honey and 100% natural whole grain oats. Individually wrapped, with 2 bars per package, providing 16g of whole grain for a healthy, on-the-go snack. Made without gelatin. Made with no artificial flavors, no colors from artificial sources, and no high fructose corn syrup. For USDA Child Nutrition Programs: meets 1.25 ounce equivalent grain, whole grain-rich criteria, and USDA Smart Snacks criteria. Available in bulk, 6 boxes of 18 - 1.49 oz bars, best suited for retail operations.