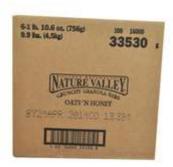

# PACKAGING

| Base Product Code: 3353000 | Unit Weight: 26.82 OZ          |
|----------------------------|--------------------------------|
| GTIN:                      | Gross Case Weight: 13.50       |
| 10016000335308             | LB                             |
| Units Per Case: 6          | Net Case Weight: 10.0580<br>LB |
| Pallet Info: Layer:        | Case Dimensions (in):          |
| 16, High: 4, Pal           | 11.87 (L) X 10.12 (W) X        |
| Qty: 64                    | 11.50 (H)                      |
| Total Shelf Life: 372      | Kosher: OU: KOSHER             |
| DY                         | PAREVE                         |