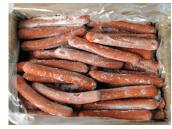

### #123312 8/1 6" Beef Frank

### Cloverdale's Premium 8/1 Beef Franks

· Gluten Free · Fully Cooked

Naturally Hickory Smoked • Made with Sea Salt

· No Added MSG · No Added Phosphates