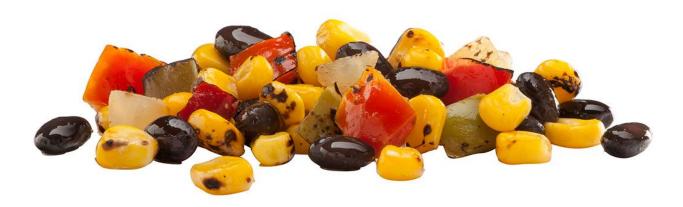

## **USDA National School Lunch Product Fact Sheet**

PRODUCT SPECIFICATION:

VEGETABLE BLEND / ROASTED, FROZEN: 10071179777762 Simplot Roastworks® Flame-Roasted Corn & Black Bean Fiesta Blend, 6/2.5 LB. To contain 39.2% Roasted Cut Corn, 24.7% Black Beans, 11.4% Tomatoes, 9.5% Roasted Yellow Onion, 7.4% Roasted Green Peppers and 5.3% Roasted Red Peppers.

Each 3.63 ounce serving of the product above contains 1/8 cup Beans & Peas (Legumes) and 3/8 cup Additional vegetable.

| INGREDIENT STATEME                                                                                                                                                                                                                                                                                                                                                                | ENT                                                                                                                          | NUTRITION INFORMATION                                                                                 |  |  |  |
|-----------------------------------------------------------------------------------------------------------------------------------------------------------------------------------------------------------------------------------------------------------------------------------------------------------------------------------------------------------------------------------|------------------------------------------------------------------------------------------------------------------------------|-------------------------------------------------------------------------------------------------------|--|--|--|
| Sweet Corn, Cooked Black Beans, Tomato, Onion, Green Bell Pepper, Red Bell Pepper, Contains less than 2% of Brown Sugar, Citric Acid, Dehydrated Vegetables (Onion, Bell Pepper, Garlic), Lime Juice Powder (Lime Juice Concentrate, Modified Food Starch, Maltodextrin, Citric Acid), Natural Flavor (Including Grill and Smoke), Olive Oil, Salt, Spices, Sugar, Yeast Extract. |                                                                                                                              | Nutrition Facts                                                                                       |  |  |  |
| ALLERGENS PRESENT                                                                                                                                                                                                                                                                                                                                                                 | Vitamin A Omog 0% Vitamin C 9mg 10%                                                                                          |                                                                                                       |  |  |  |
| ⊠ None □ Milk □ Eg                                                                                                                                                                                                                                                                                                                                                                | g □ Wheat □ Soy □ Peanuts □ Tree Nuts □ Fish □ Molluscan Shellfish                                                           | "The % Daily Value tells you how much a nutrient in a<br>serving of food contributes to a daily diet. |  |  |  |
| ADDITIONAL INFORMA                                                                                                                                                                                                                                                                                                                                                                | TION                                                                                                                         | COUNTRY OF ORIGIN                                                                                     |  |  |  |
| <ul><li>☑ Lacto-Ovo Vegetarian</li><li>☑ Meets Buy America Pro</li></ul>                                                                                                                                                                                                                                                                                                          | oxtimes Vegan $oxtimes$ Kosher $oxtimes$ Halal $oxtimes$ Smart Snack Compliant vision                                        | Product of USA                                                                                        |  |  |  |
| COOKING INSTRUCTIONS                                                                                                                                                                                                                                                                                                                                                              |                                                                                                                              |                                                                                                       |  |  |  |
| Stove Top                                                                                                                                                                                                                                                                                                                                                                         | Heat 2 Tbsp. oil in a large skillet on MED-HIGH heat. Add ½ bag of product and cover for 6 - 8 minutes, stirring frequently. |                                                                                                       |  |  |  |
| Microwave (1100 Watts)                                                                                                                                                                                                                                                                                                                                                            | Microwave ½ bag of product on HIGH for 9 minutes, covered, stirring halfway through cook time. Let stand for 1 minute.       |                                                                                                       |  |  |  |
| Convection Oven                                                                                                                                                                                                                                                                                                                                                                   | Bake vegetables at 350°F for 8 - 11 minutes in a single layer on a greased sheet pan. Rotate pan halfway through cook time.  |                                                                                                       |  |  |  |