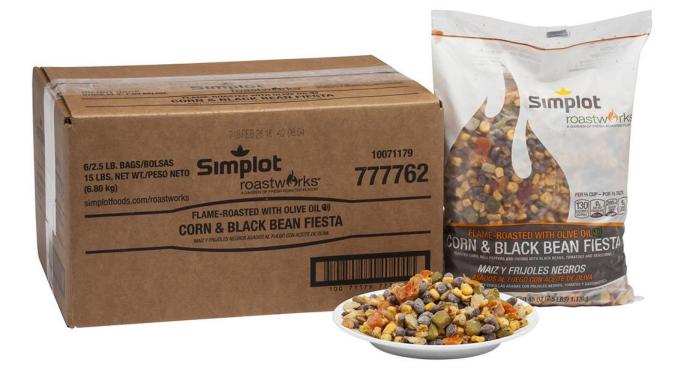

## **USDA National School Lunch Product Fact Sheet**

PRODUCT SPECIFICATION:

VEGETABLE BLEND / ROASTED, FROZEN: 10071179777762 Simplot Roastworks® Flame-Roasted Corn & Black Bean Fiesta Blend, 6/2.5 LB. To contain 39.2% Roasted Cut Corn, 24.7% Black Beans, 11.4% Tomatoes, 9.5% Roasted Yellow Onion, 7.4% Roasted Green Peppers and 5.3% Roasted Red Peppers.

| CASE PACK AND SHELF LIFE (stored at 0°F or below) *Information may vary slightly by production facility |          |                           |      |                 |           |
|---------------------------------------------------------------------------------------------------------|----------|---------------------------|------|-----------------|-----------|
| Gross Weight                                                                                            | 16.25 LB | Case Cube (ft.3)*         | 0.57 | Pallet TI / HI* | 15 / 8    |
| Outer Case Dimensions (L x W x H)*                                                                      |          | 13.375" x 9.625" x 7.625" |      | Shelf-Life      | 18 months |