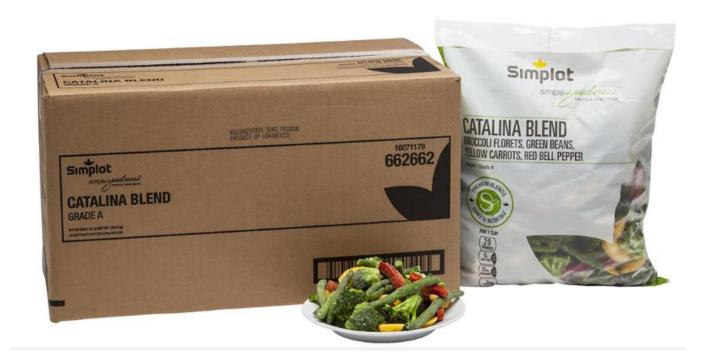

## **USDA National School Lunch Product Fact Sheet**

PRODUCT SPECIFICATION:

VEGETABLE / BLEND, FROZEN: 10071179662662 Simplot Simple Goodness™ Catalina Blend, 8/3 LB. To be packed to U.S. Grade A Standards. To contain 40% Broccoli Florets, 30% Whole Green Beans, 20% Yellow Carrots, 10% Red Pepper Strips.