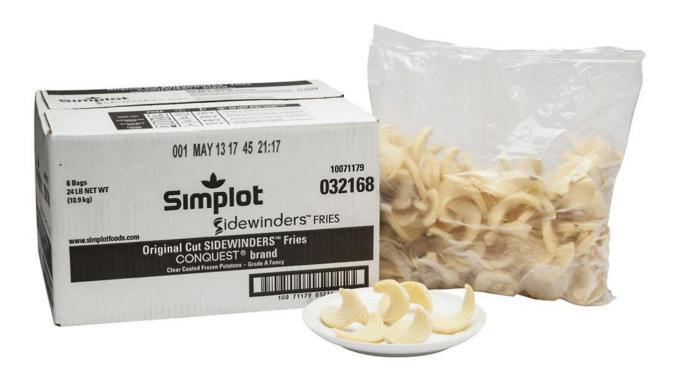

## **USDA National School Lunch Product Fact Sheet**

PRODUCT SPECIFICATION:

POTATOES / FRENCH FRIES, FROZEN: 10071179032168 Simplot Sidewinders™ Fries Original Cut SIDEWINDERS™ Fries Conquest® Brand, 6/4 LB. To be packed to U.S. Grade A standard. Clear-coated.

| CASE PACK AND SHELF LIFE (stored at 0°F or below) *Information may vary slightly by production facility |          |                    |      |                 |           |
|---------------------------------------------------------------------------------------------------------|----------|--------------------|------|-----------------|-----------|
| <b>Gross Weight</b>                                                                                     | 26.00 LB | Case Cube (ft.3)*  | 1.13 | Pallet TI / HI* | 9/8       |
| Outer Case Dimensions (L x W x H)*                                                                      |          | 16" x 13" x 9.375" |      | Shelf-Life      | 24 months |