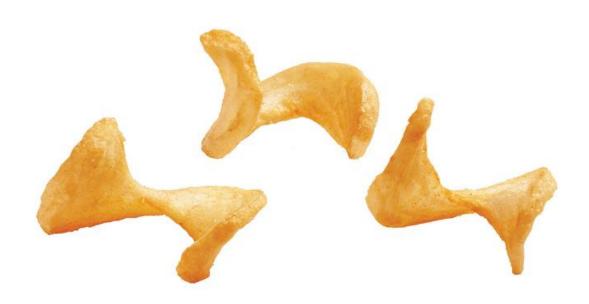

## **USDA National School Lunch Product Fact Sheet**

PRODUCT SPECIFICATION:

POTATOES / FRENCH FRIES, FROZEN: 10071179032168 Simplot Sidewinders™ Fries Original Cut SIDEWINDERS™ Fries Conquest® Brand, 6/4 LB. To be packed to U.S. Grade A standard. Clear-coated.

| PRODUCT FORMULATION CREDITS                                                      |         |                                               |       |                              |                                  |
|----------------------------------------------------------------------------------|---------|-----------------------------------------------|-------|------------------------------|----------------------------------|
| Food Buying Guide Description of Creditable Ingredient FBG Sub                   |         | Oz. / Raw Portion of<br>Creditable Ingredient | Mult. | FBG Yield /<br>Purchase Unit | Creditable Amt.<br>(quarter cup) |
| Potatoes, French Fries, frozen Curly (1/3-inch width)                            | Starchy | 1.98                                          | Х     | 16.20 / 16                   | 2.01                             |
| Each 2.11 ounce carring of the product above contains 1/2 cup Starchy varietable |         |                                               |       |                              |                                  |