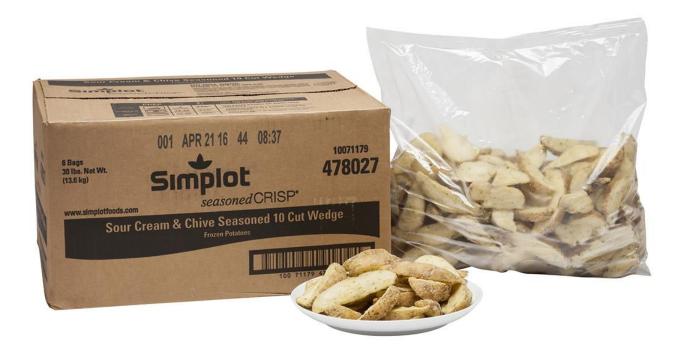

## **USDA National School Lunch Product Fact Sheet**

| PRODUCT<br>SPECIFICATION:   | POTATOES / FRENCH FRIES, FROZEN: 10071179478027 Simplot seasonedCRISP® Sour Cream & Chive Seasoned 10-Cut Wedge, 6/5 LB. To be packed to U.S. Grade A Standards; battered; seasoned; 10-cut wedge, processed in vegetable oil. Oven-ready or deep fry preparation. |                         |                             |                              |  |  |
|-----------------------------|--------------------------------------------------------------------------------------------------------------------------------------------------------------------------------------------------------------------------------------------------------------------|-------------------------|-----------------------------|------------------------------|--|--|
|                             |                                                                                                                                                                                                                                                                    |                         |                             |                              |  |  |
| SERVING INFORMATION         |                                                                                                                                                                                                                                                                    |                         |                             |                              |  |  |
| Serving Size (as purchased) |                                                                                                                                                                                                                                                                    | Contribution Equivalent | Equivalent Servings Per Bag | Equivalent Servings Per Case |  |  |