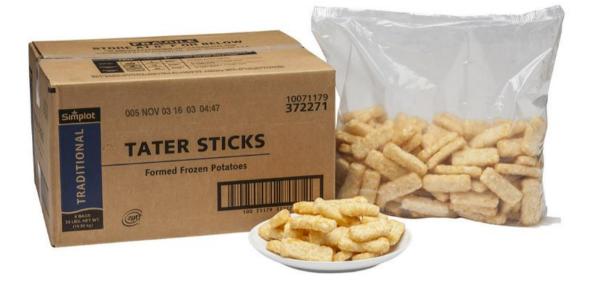

## **USDA National School Lunch Product Fact Sheet**

PRODUCT **SPECIFICATION:**  POTATOES / SPECIALITY / FORMED, FROZEN: 10071179372271 Simplot® Traditional Tater Sticks, 6/4 LB. Packed to U.S. Grade A Standards, rectangular shaped; no binders or fillers. Processed in vegetable oil. Oven or deep fry preparation.

| CASE PACK AND SHELF LIFE (stored at 0°F or below) *Information may vary slightly by production facility |          |                                |      |                 |           |
|---------------------------------------------------------------------------------------------------------|----------|--------------------------------|------|-----------------|-----------|
| Gross Weight                                                                                            | 26.75 LB | Case Cube (ft. <sup>3</sup> )* | 1.16 | Pallet TI / HI* | 9/8       |
| Outer Case Dimensions (L x W x H)*                                                                      |          | 16" x 13" x 9.625"             |      | Shelf-Life      | 24 months |