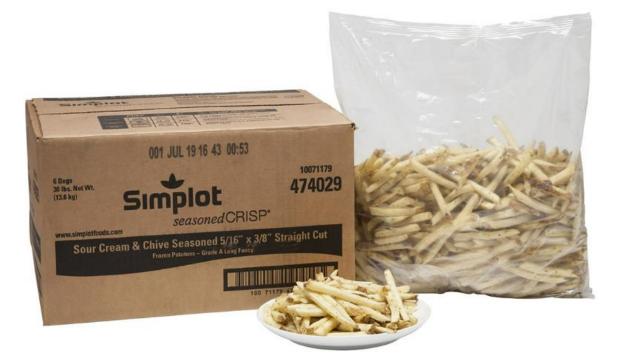

## **USDA National School Lunch Product Fact Sheet**

PRODUCT **SPECIFICATION:**  POTATOES / FRENCH FRIES, FROZEN: 10071179474029 Simplot seasonedCRISP® Sour Cream & Chive Seasoned 5/16" x 3/8" Straight Cut, 6/5 LB. To be packed to U.S. Grade A Standard. Prepared in vegetable oil. Oven-ready or deep fry preparation.