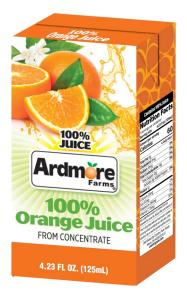

## **Product Fact Sheet**

## Product Information

| Manufacturer Name: Country Pure Foods                                                                                                                                                                                                                                               |  |  |
|-------------------------------------------------------------------------------------------------------------------------------------------------------------------------------------------------------------------------------------------------------------------------------------|--|--|
| Product Name: Ardmore Farms 100% Orange Juice                                                                                                                                                                                                                                       |  |  |
| Manufacture Number: #62000   GTIN: 40039614620005                                                                                                                                                                                                                                   |  |  |
| Juice Percentage: 100% Fruit Juice                                                                                                                                                                                                                                                  |  |  |
| School Nutrition Requirements: 1/2 Cup Fruit                                                                                                                                                                                                                                        |  |  |
| Country of Origin: USA, Brazil and Mexico                                                                                                                                                                                                                                           |  |  |
| Allergy Statement: This product does not contain ingredients<br>from the 8 major food groups considered as allergenic (milk,<br>eggs, soybean, wheat, peanuts, tree nuts, fish, and shellfish)<br>under the Food Allergen labeling and Consumer Protection Act<br>of 2004 (FALCPA). |  |  |

## Packaging Information

Serving Size: 4.23 fl. oz. Package Type: Juice Box with Attached Straw Shipping/Storage: Shipped and Stored at Room Temperature Case Weight: 13.6 Lbs

Cases per Pallet: 150, 15 Block/10 Tier

## Product Ingredients

Ingredients: Filtered water, Orange Juice Concentrate, Ascorbic Acid (Vitamin C)

Susan Woods Director of Product Innovation 01/01/2021

| Nutritio                                                                                                                                                      | n Facts              |
|---------------------------------------------------------------------------------------------------------------------------------------------------------------|----------------------|
| 1 serving per container<br><b>Serving Size</b>                                                                                                                | 4.23 fl. oz. (125mL) |
| Amount Per Serving                                                                                                                                            |                      |
| Calories                                                                                                                                                      | 60                   |
|                                                                                                                                                               | % Daily Value*       |
| Total Fat Og                                                                                                                                                  | 0%                   |
| Cholesterol Omg                                                                                                                                               | 0%                   |
| Sodium 10mg                                                                                                                                                   | 0%                   |
| Total Carbohydrate 14g                                                                                                                                        | 5%                   |
| Total Sugars 12g                                                                                                                                              |                      |
| Includes Og Added Sug                                                                                                                                         | ars 0%               |
| Protein 1g                                                                                                                                                    |                      |
| Calcium 20mg                                                                                                                                                  | 2%                   |
| Iron 0.1mg                                                                                                                                                    | 0%                   |
| Potassium 250mg                                                                                                                                               | 6%                   |
| Vitamin C 70mg                                                                                                                                                | 80%                  |
| Not a significant source of calories from fat, saturated fat, trans fat, dietary fiber and vitamin D                                                          |                      |
| *The % Daily Value tells you how much a nutrient in a serving of food contributes to a daily diet. 2,000 calories a day is used for general nutrition advice. |                      |