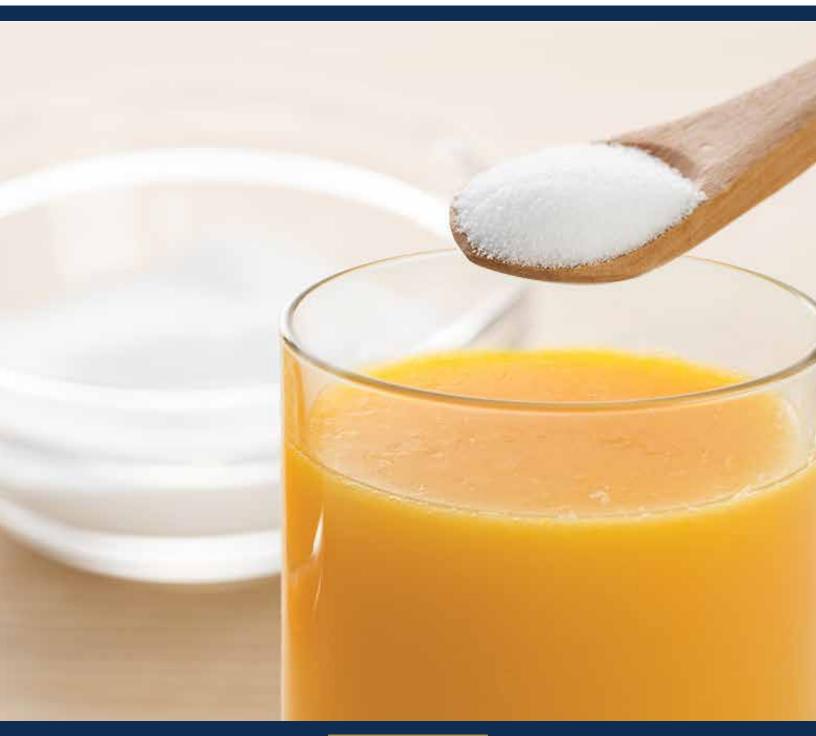

## Instant Food Thickener

Whether you prefer to make your thickened beverages from scratch or serve ready-to-serve thickened juices, Lyons is your solution for thickened beverages. ReadyCare Instant Food Thickener makes it easy for you to provide thickened beverages and pureed foods to your patients with dysphagia. Simply add our specially formulated thickener to hot or cold foods or liquids and, within seconds, the proper consistency for safe swallowing is achieved.