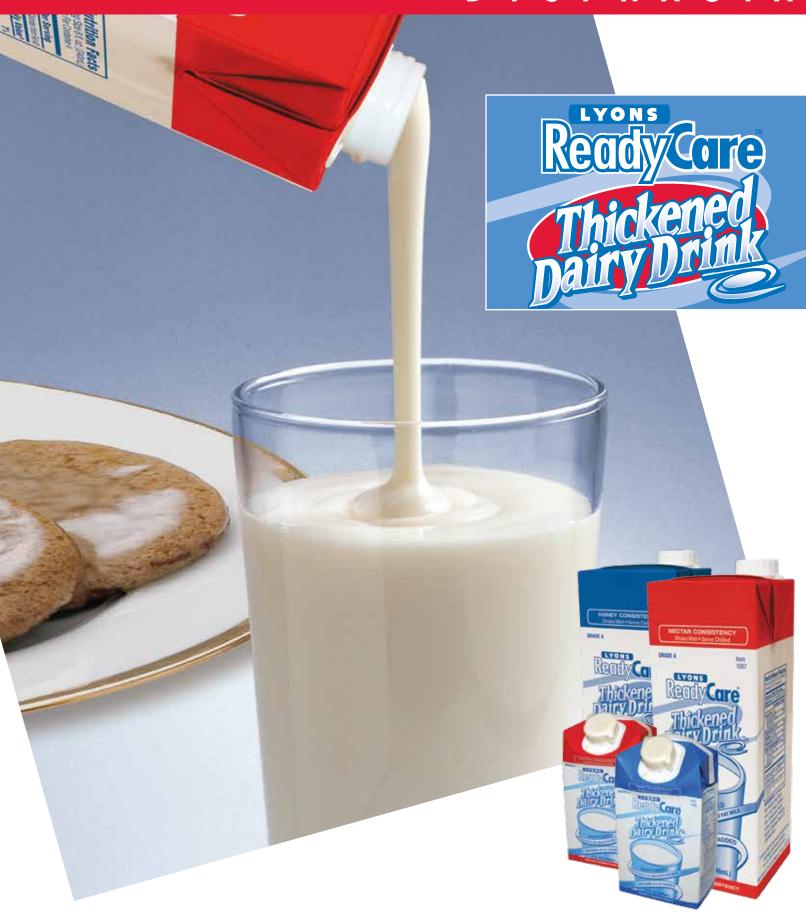

DYSPHAGIA

LYONS

No mixing is required, reducing the need for additional labor - just chill and serve. Available in both nectar and honey consistency.

- Convenient packaging Recloseable 32 oz aseptic bulk container or single serve 8 oz carton
- Shelf Stable Cartons No refrigeration necessary until prior to serving
- Consistent Same smooth consistency every time
- Color coded Easy to determine nectar and honey consistencies

## **Quality Nutrition and Great Taste**

- Clean taste Thickened 2% milk with no starch aftertaste
- Nutritious Same nutritional benefit as an 8 oz glass of 2% reduced fat milk
- Not too sweet Tastes more like regular milk to improve consumption and hydration status