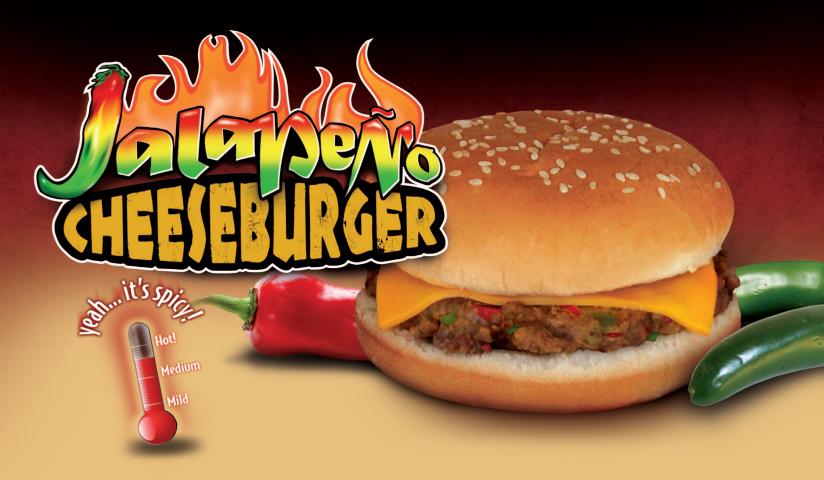

INGREDIENTS: Jalapeno Pepperjack Beef Patty: Beef, Water, Textured Vegetable Protein (Soy Protein Concentrate, Caramel Color), Red Bell Peppers, Seasoning (Cheese Blend [Dehydrated Blend of Monterey Jack, Cheddar, and Blue Cheese (Pasteurized Milk, Cheese Culture, Salt, Enzymes), Whey, Maltodextrin, Reduced Lactose Whey, Canola Oil, Buttermilk Solids, Salt, Sodium Phosphate, Whey Protein Concentrate, Lactic Acid, Citric Acid], Salt, Maltodextrin, Natural Flavors [Maltodextrin, Salt, Dehydrated Cheese (Cultured Pasteurized Milk, Salt, Enzymes)], Spices, Dextrose, Dehydrated Bell Peppers, Dehydrated Jalapeno, Soybean Oil, Autolyzed Yeast Extract, Citric Acid, Artificial Flavors, Lipolyzed Butter Oil, Olive Oil, Soy Lecithin, Disodium Inosinate, Disodium Guanylate), Jalapeno Peppers, Salt, Sodium Phosphates, Caramel Color, Dry Beef Stock, Disodium Inosinate and Disodium Guanylate, Natural Extractives of Chillie Peppers (with Canola Oil and Mono- and Diglycerides), Spice, Bun: Enriched Wheat Flour (Wheat Flour, Barley Malt, Niacin, Iron, Thiamin Mononitrate, Riboflavin, Folic Acid), Water, High Fructose Corn Syrup, Yeast, Soybean Oil, Contains 2% or less of the following: Salt, Dough Conditioners (Monoglycerides, DATEM, Ascorbic Acid, Calcium Peroxide, Azodicarbonamide), Yeast Nutrients (Monocalcium Phosphate, Calcium Sulfate, Ammonium Sulfate), Calcium Propionate (Preservative), Enzymes, Sesame Seeds, Canola Oil, Wheat Starch, American Cheese: Cultured Milk and Skim Milk, Cream, Sodium Citrate, Salt, Artificial Color, Sodium Phosphate, Sorbic Acid (preservative), Enzymes, Soy Lecithin (non-sticking agent). CONTAINS: Milk, Soy, Wheat