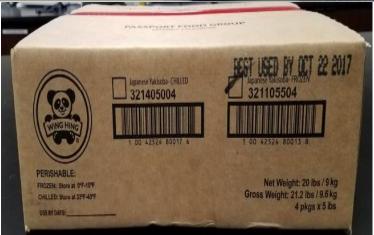

# Japanese Yakisoba Frozen

**Item Number** 321105504 **DOT Number** 585844 **Pack Size** 4/5 lbs.

#### **Brand**

Wing Hing

**GLN Number** 1100001018871 **GTIN Number** 10042524800138

UPC Code – Package None

UPC Code – Case 1 00 42524 80013 8

> V1 3/20/2019 Page 2

| Packaging                     |                                              |  |
|-------------------------------|----------------------------------------------|--|
| Primary:                      | Clear film, Vacuumed and gas flushed package |  |
| Secondary:                    | 15.5" x 13.25" x 5.0"                        |  |
| Number of Packages            | 5                                            |  |
| Pack size                     | 5 lbs.                                       |  |
| Outer Case Dimension          | 15.5" x 13.25" x 5.0"                        |  |
| Case Cube                     | 0.59 ft <sup>3</sup>                         |  |
| Case Net Weight               | 20 lbs.                                      |  |
| Case Gross Weight             | 21.2 lbs.                                    |  |
| Case Description              |                                              |  |
| Pallet Stack                  | Ti-7 Hi- 10                                  |  |
| Pallet Count                  | 70                                           |  |
| Product Dimension (Length)    | n/a                                          |  |
| Product Dimension (Width)     | 1.6 ± 0.2 mm                                 |  |
| Product Dimension (Thickness) | 1.8 ± 0.2 mm                                 |  |
| Servings Per Package          | About 15                                     |  |