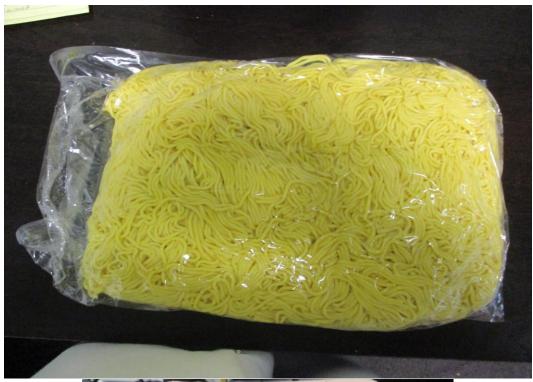

# **Product Description**

Pre-cooked, not ready to eat, yellow noodle, lightly coated with oil to prevent sticking

> V1 3/20/2019 Page 2

| Packaging                     |                                              |  |
|-------------------------------|----------------------------------------------|--|
| Primary:                      | Clear film, Vacuumed and gas flushed package |  |
| Secondary:                    | 15.5" x 13.25" x 5.0"                        |  |
| Number of Packages            | 5                                            |  |
| Pack size                     | 5 lbs.                                       |  |
| Outer Case Dimension          | 15.5" x 13.25" x 5.0"                        |  |
| Case Cube                     | 0.59 ft <sup>3</sup>                         |  |
| Case Net Weight               | 20 lbs.                                      |  |
| Case Gross Weight             | 21.2 lbs.                                    |  |
| Case Description              |                                              |  |
| Pallet Stack                  | Ti-7 Hi- 10                                  |  |
| Pallet Count                  | 70                                           |  |
| Product Dimension (Length)    | n/a                                          |  |
| Product Dimension (Width)     | 1.6 ± 0.2 mm                                 |  |
| Product Dimension (Thickness) | 1.8 ± 0.2 mm                                 |  |
| Servings Per Package          | About 15                                     |  |