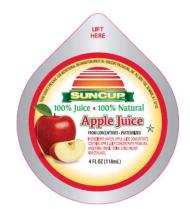

# 100% Apple Juice

Pack Size: 72/4 oz. plastic cup Product Code: 090301

*Ingredients:* Water, Apple Juice Concentrate *Preparation Instructions:* Thaw prior to serving. Shake well. Keep refrigerated at or below 40° F. Use within 10 days of thawing. *Allergens:* None

### Suncup™ 100% Juice is 100% Natural. No added sugar, preservatives, flavoring, or dyes.

| <b>Nutrition Facts</b>                                                                                            |                            |
|-------------------------------------------------------------------------------------------------------------------|----------------------------|
| 1 serving per container<br>Serving size 4 fl. oz. (118 mL)                                                        |                            |
| Amount per serving                                                                                                |                            |
| Calories                                                                                                          | 60                         |
|                                                                                                                   | % Daily Value*             |
| Total Fat Og                                                                                                      | 0%                         |
| Saturated Fat 0g                                                                                                  | 0%                         |
| Trans Fat 0g                                                                                                      |                            |
| Cholesterol Omg                                                                                                   | 0%                         |
| Sodium 5mg                                                                                                        | 0%                         |
| Total Carbohydrate 14g                                                                                            | 5%                         |
| Dietary Fiber 0g                                                                                                  | 0%                         |
| Total Sugars 12g                                                                                                  |                            |
| Includes 0g Added Sugars                                                                                          | 0%                         |
| Protein Og                                                                                                        |                            |
| Vitamin D 0mcg                                                                                                    | 0%                         |
| Calcium 0mg                                                                                                       | 0%                         |
| Iron 0mg                                                                                                          | 0%                         |
| Potassium 85mg                                                                                                    | 2%                         |
| * The % Daily Value (DV) tells you<br>a serving of food contributes to a c<br>a day is used for general nutrition | daily diet. 2,000 calories |