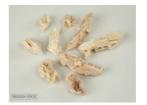

## FC 100% All Natural\*, Low Sodium Pulled Reverse Blend 65/35 Dark/White Meat

Product Code: 25560-928 UPC Code: 00023700040107

- 100% All Natural\*, low sodium product with no allergens
- Consistent product with great texture, moisture and holding all at a better price
- Recipe-ready pulled product is fully cooked and replicates an authentic, hand-pulled appearance
- Versatile use across the menu in a variety of on-trend applications pasta, soup, chicken salad, entrée salads, burritos, enchiladas
- Available for commodity reprocessing USDA 100103
- Utilizes reverse blend dark and white meat (65/35) to keep commodity pounds in balance and is also available for Independent Drawdown
- CN portion is 2.2 oz. = 2 m/ma
- · Meets "Smart Snacks" regulations for schools as an entree