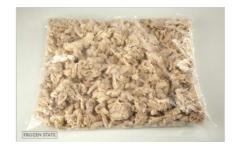

## FC 100% All Natural\*, Low Sodium Pulled Reverse Blend 65/35 Dark/White Meat

Product Code: 25560-928 UPC Code: 00023700040107

- 100% All Natural\*, low sodium product with no allergens
- Consistent product with great texture, moisture and holding all at a better price
- Recipe-ready pulled product is fully cooked and replicates an authentic, hand-pulled appearance
- Versatile use across the menu in a variety of on-trend applications pasta, soup, chicken salad, entrée salads, burritos, enchiladas
- Available for commodity reprocessing USDA 100103
- Utilizes reverse blend dark and white meat (65/35) to keep commodity pounds in balance and is also available for Independent Drawdown
- CN portion is 2.2 oz. = 2 m/ma
- · Meets "Smart Snacks" regulations for schools as an entree