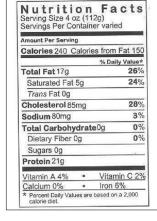

## PRODUCT SPECIFICATIONItem:97440UPC Code: 00045421974400Product Name:Frying Chicken Whole Breast Back In CVPBrand:KochRevision Date:2017-05-08Revised By: LEG

## I. LABEL INFORMATION

Allergens: None





Born, Raised and Harvested in the USA

2 x 20 lbs. Bags PACKED ON: NET WT. 40 LBS.





## Ingredients:

FRYING CHICKEN WHOLE BREAST (BACK IN) MAY CONTAIN UP TO 4% RETAINED WATER



## **II. FINISHED PRODUCT DATA**

| <b>SECTION</b> | <u>ATTRIBUTE</u>           | <u>STANDARD</u>                                                       |
|----------------|----------------------------|-----------------------------------------------------------------------|
| Cooking/Heatin | g Cooking Instructions     | Raw Product: Cook according to the Food Code and/or local regulations |
| Package        | Box - Pack                 | 2/20 LBS. VACUUM SEALED BARRIER BAGS                                  |
|                | Cubic Feet/ Box Dimensions | 0.96 / 19.125 x 12.8125 x 6.75                                        |
|                | Gross Weight               | 42.0 lbs.