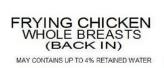

## Ingredients:

FRYING CHICKEN WHOLE BREAST (BACK IN) MAY CONTAIN UP TO 4% RETAINED WATER