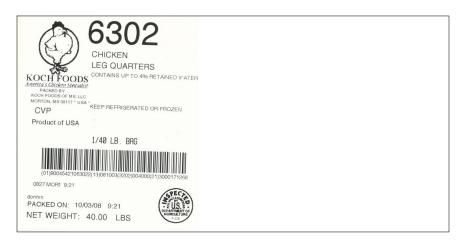

## PRODUCT SPECIFICATION

Item: UPC Code: 90045421063022

Product Name: Chicken Leg Quarters Large CVP 1/40 lbs.

Brand: Koch

Revision Date: 2017-05-08 Revised By: LEG

# Ingredients:

CHICKEN
LEG QUARTERS
CONTAINS UP TO 4% RETAINED WATER

Koch Foods Specification Revision Date: 2017-05-08 Page: 1

Allergens: None

**Palletization** 

## **Koch Foods Specification**

Item: 6302 Product Name: Chicken Leg Quarters Large CVP 1/40 lbs.

**UPC Code:** 90045421063022

Gross Weight 42.0 lbs. Net Weight 40.0 lbs. Hi

Tie 7

49 Total cases per Pallet **Product** Allergens None CVP Chilling

Finished Portion Weight Number of Portions per box Harvested from 4.5 lbs. & Up Wogs