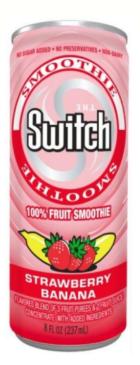

## "New" Switch Fruit Smoothies

from Apple & Eve

- Strawberry Banana
- Flavored blend of 3 fruit purees &
   2 fruit juices from concentrate &
   added ingredients
- 8oz Slim-Line Can
- Smart-Snacked Approved
- 130 Calories
- Shelf-Stable
- 12 Month Shelf-life
- SRP = \$1.50 \$1.75
- Available July 2017

## **Great Tasting!!!!**

INGREDIENTS: APPLE PUREE (FILTERED WATER, APPLE PUREE CONCENTRATE),
APPLE JUICE FROM CONCENTRATE (FILTERED WATER, APPLE CONCENTRATE),
WHITE GRAPE JUICE FROM CONCENTRATE (FILTERED WATER, WHITE GRAPE
CONCENTRATE), BANANA PUREE, STRAWBERRY PUREE, PURPLE CARROT
CONCENTRATE (FOR COLOR), NATURAL FLAVORS, ASCORBIC ACID (VITAMIN
C), CITRIC ACID (FOR TARTNESS).