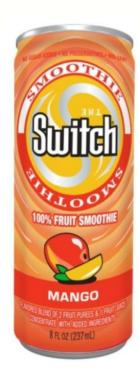

- Orange Mango
- Flavored blend of 2 fruit purees & 1 fruit juice from concentrate & added ingredients
- 8oz Slim-Line Can
- Smart-Snacked Approved
- 120 Calories
- Shelf-Stable
- 12 Month Shelf-life
- SRP = \$1.50 \$1.75
- Available July 2017

## **Great Tasting!!!!**

INGREDIENTS: APPLE PUREE (FILTERED WATER, APPLE PUREE CONCENTRATE),
APPLE JUICE FROM CONCENTRATE (FILTERED WATER, APPLE CONCENTRATE),
MANGO PUREE (FILTERED WATER, MANGO PUREE CONCENTRATE), NATURAL
FLAVOR, ASCORBIC ACID (VITAMIN C), BETA CAROTENE(FOR COLOR), CITRIC
ACID (FOR TARTNESS),