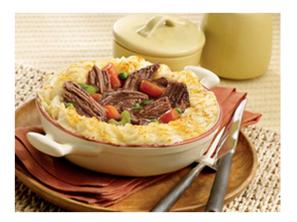

### Pot Roast, Chuck, w/Au Jus and Onions & Carrots, Fully Cooked

Product Code: SL04319

UPC Code: 10044500043195

Our Pot Roast is slow cooked for 11-12 hours until it is fork tender – perfect for homestyle meals, hearty sandwiches and always a customer favorite.

#### Features

- Made with hand trimmed USDA Choice shoulder clod for tender, lean roast
- Seasoned and slow roasted for 11 to 12 hours
- Traditional, homestyle recipe for made-from-scratch flavor
- Fully cooked to reduce prep time and labor costs
- One 5.0 oz serving provides 2.25 oz protein equivalent.