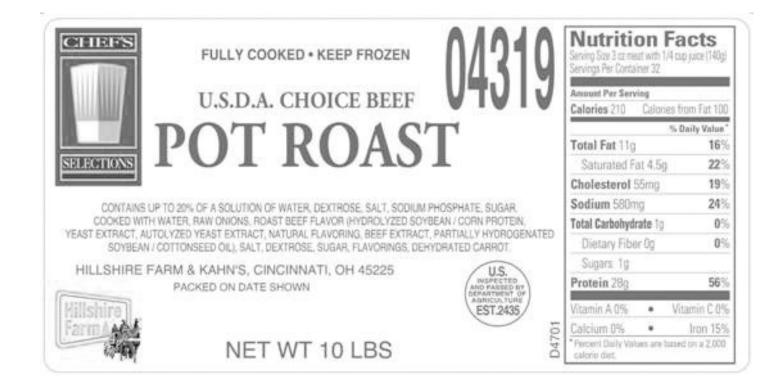

### Pot Roast, Chuck, w/Au Jus and Onions & Carrots, Fully Cooked

Product Code: SL04319

UPC Code: 10044500043195

Our Pot Roast is slow cooked for 11-12 hours until it is fork tender – perfect for homestyle meals, hearty sandwiches and always a customer favorite.

### Storage

Shelf Life: 270

Label