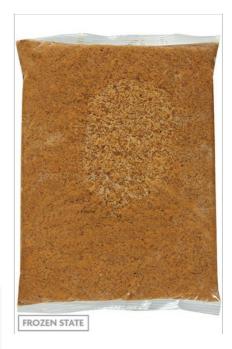

# FC Taco Filling Made w/ Beef & Textured Vegetable Protein

Product Code: 300161-928 UPC Code: 00023700604842

- Fully cooked to save labor costs back of house.
- Fully cooked for food safety assurance.
- Taco filling varieties are lightly seasoned and ready to customize or serve as is.
- 100% yield so you pay only for what you use.
- Made with high-quality ingredients.

#### **INGREDIENTS**

INGREDIENTS: beef, water, textured vegetable protein (soy flour, caramel color, zinc oxide, ferrous sulfate, niacinamide, calcium pantothenate, pyridoxine hydrochloride, riboflavin, thiamine mononitrate, vitamin A palmitate, vitamin B12), seasoning (yellow corn flour, spices, maltodextrin, chili pepper, dehydrated onion, sugar, monosodium glutamate, garlic powder, caramel color, hydrolyzed soy protein, citric acid, modified food starch, oleoresin paprika, disodium inosinate, disodium guanylate), salt.