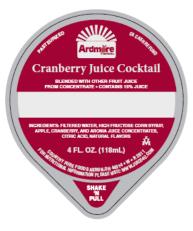

## Manufacturer Name:Country Pure FoodsProduct Name:Ardmore Farms Cranberry Juice from ConcentratePackage Type:CupCode Number:41383Case Wt: 28.5 lbs# of Cases Per Pallet:Serving Size:4 ozServings per Case:96Contribution:N/A

**Product Description:** 15% juice. Shipped frozen. Thaw and serve. Use for lunch and breakfast servings in school and after school programs. Product does not contain Big 8 Allergen (milk, eggs, soybean, wheat, peanuts, tree nuts, fish, and shellfish).

## **Nutrient Information**

| Nutrition Facts                                      |              |
|------------------------------------------------------|--------------|
| Serving Size 4 fl oz (118 mL)                        |              |
| Servings Per Container 1                             |              |
| Amount Per Serving                                   |              |
| Calories 60                                          |              |
| %                                                    | Daily Value* |
| Total Fat Og                                         | 0%           |
| Sodium 15mg                                          | 1%           |
| Potassium 20mg                                       | 1%           |
| Total Carbohydrates 15g                              | 5%           |
| Sugars 15g                                           |              |
| Protein Og                                           |              |
| Not a significant source of calories from fat,       |              |
| saturated fat, trans fat, cholesterol, dietary fiber |              |
| vitamin A, vitamin C, calcium and iron.              |              |
| *Percent Daily Values are based on a 2,000 calorie   |              |
| diet                                                 |              |

Joe Koch, VP of Marketing

Ingredients: Filtered Water, High Fructose Corn Syrup, Apple, Cranberry, and Chokeberry Juice Concentrates, Natural Flavors, Citric Acid.