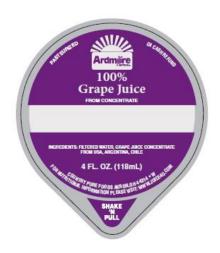

## **Fact Sheet**

The following information is based on 4oz serving size

Manufacturer Name: Country Pure Foods

<u>Product Name:</u> Ardmore Farms Grape Juice from Concentrate

Package Type: Cup

Code Number: 41382 Case Wt: 28.5 lbs # of Cases Per Pallet: 64, 8 Block/8 Tier

Serving Size: 4 oz Servings per Case: 96 Contribution: ½ cup fruit

**Product Description:** 100% juice. Shipped frozen. Thaw and serve. Credits as a half cup fruit. Use for lunch and breakfast servings in school and after school programs. Product does not contain Big 8 Allergen (milk, eggs, soybean, wheat, peanuts, tree nuts, fish, and shellfish).

Ingredients: Filtered Water, Grape Juice Concentrate.

Joseph M. Koch