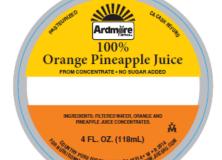

## **Fact Sheet**

The following information is based on 4oz serving size

Manufacturer Name: Country Pure Foods

Product Name: Ardmore Farms Orange Pineapple Juice from Concentrate

Package Type: Cup

<u>Code Number:</u> 41389 <u>Case Wt:</u> 28.5 lbs <u># of Cases Per Pallet:</u> 64, 8 Block/8 Tier

Serving Size: 4 oz Servings per Case: 96 Contribution: ½ Cup Fruit

**Product Description:** 100% juice. Shipped frozen. Thaw and serve. Credits as a ½ cup fruit. Use for lunch and breakfast servings in school and after school programs. Product does not contain Big 8 Allergen (milk, eggs, soybean, wheat, peanuts, tree nuts, fish, and shellfish).

Ingredients: Filtered Water, Orange and Pineapple Juice Concentrates.