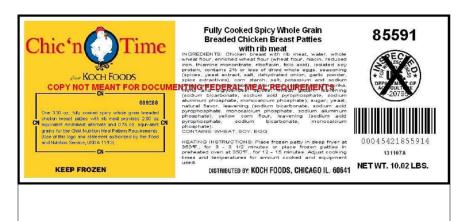

### PRODUCT SPECIFICATION

Item: UPC Code: 00045421855914
Product Name: FC CN WG Spicy Breaded Chicken Breast WRM Patties

Brand: Chic'n Time

Revision Date: 2014-06-26 Revised By: MTL

#### I. LABEL INFORMATION

Allergens: Wheat, Soy, Egg

CN Number: 089288 Meat/Meat Alternate: 2.00 oz. CN Serving: 3.30 oz. Bread Alternate: 0.75 oz.

### Ingredients:

Chicken Breast With Rib Meat, Water, Whole Wheat Flour, Enriched Wheat Flour (Wheat Flour, Niacin, Reduced Iron, Thiamine Mononitrate, Riboflavin, Folic Acid), Isolated Soy Protein, Contains 2% Or Less Of Dried Whole Eggs, Seasoning (Spices, Yeast Extract, Salt, Dehydrated Onion, Garlic Powder, Spice Extractives), Corn Starch, Salt, Potassium And Sodium Phosphates, Concentrated Chicken Broth, Extractives Of Paprika, Mono And Diglycerides, Spices, Wheat Gluten, Leavening (Sodium Bicarbonate, Sodium Acid Pyrophosphate, Sodium Aluminum Phosphate, Monocalcium Phosphate), Sugar, Yeast, Natural Flavor, Leavening (Sodium Bicarbonate, Sodium Acid Pyrophosphate, Monocalcium Phosphate), Yellow Corn Flour, Leavening (Sodium Acid Pyrophosphate, Sodium Bicarbonate, Monocalcium Phosphate).

# **Koch Foods Specification**

Item: 85591 Product Name: FC CN WG Spicy Breaded Chicken Breast WRM Patties

UPC Code: 00045421855914

# **II. FINISHED PRODUCT DATA**

SECTION ATTRIBUTE STANDARD

**Cooking/Heating** Heating Instructions

Convection Oven: 375F, 12 - 16 Minutes

Heating Instructions

Conventional Oven: 350F, 24 - 30 Minutes

Heating Instructions

Conventional Oven: 350F, 24 - 30 Minutes

Heating Instructions

Deep Fry: 365F, 2 1/2 - 2 3/4 minutes

PackageBox - PackTwo 5.01 lbs. bags

Cubic Feet/ Box Dimensions 0.65 / 16.375 x 10.375 x 6.563"

Gross Weight 11.0 lbs.
Net Weight 10.02 lbs.
Hi 12

Tie 10 Total cases per Pallet 120

Product Allergens Wheat, Soy, Egg

Breading Target: 25%, Range: 23 - 27% Finished Portion Weight Target: 3.30 oz, Range: 2.97 - 3.63 oz.

Freezing

Shelf Life 1 year - frozen