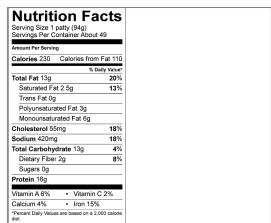

#### I. LABEL INFORMATION

Allergens: Wheat, Soy, Egg

CN Number: 089288 Meat/Meat Alternate: 2.00 oz. CN Serving: 3.30 oz. Bread Alternate: 0.75 oz.