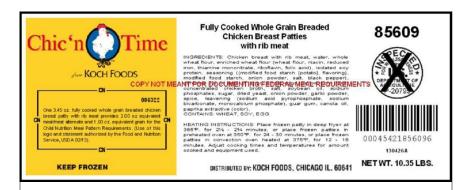

### PRODUCT SPECIFICATION

Item: UPC Code: 00045421856096
Product Name: FC CN Whole Grain Breaded Chicken Breast Patties WRM

Brand: Koch

Revision Date: 2014-04-30 Revised By: MTL

#### I. LABEL INFORMATION

Allergens: Wheat, Soy, Egg

CN Number: 086322 Meat/Meat Alternate: 2 oz.

CN Serving: One Patty Bread Alternate: 1 oz. equivalent grain

# Ingredients:

Chicken Breast With Rib Meat, Water, Whole Wheat Flour, Enriched Wheat Flour (Wheat Flour, Niacin, Reduced Iron, Thiamine Mononitrate, Riboflavin, Folic Acid), Isolated Soy Protein, Seasoning ({Modified Food Starch [Potato], Flavoring}, Modified Food Starch, Onion Powder, Salt, Black Pepper), Contains 2% Or Less Of Dried Whole Eggs, Yellow Corn Flour, Concentrated Chicken Broth, Salt, Soybean Oil, Sodium Phosphates, Sugar, Dried Yeast, Onion Powder, Garlic Powder, Spice, Leavening (Sodium Acid Pyrophosphate, Sodium Bicarbonate, Monocalcium Phosphate), Guar Gum, Canola Oil, Paprika Extractive (Color).

## **Koch Foods Specification**

Item: 85609 Product Name: FC CN Whole Grain Breaded Chicken Breast Patties WRM

**UPC Code:** 00045421856096

Heating Instructions Fully Cooked: Reheat according to the Food Code and/or local regulation

Box - Pack Two 5.175 lbs. bags

Cubic Feet/ Box Dimensions 0.58 / 14.938 x 9.375 x 7.125"

Gross Weight 11.35 lbs. Net Weight 10.35 lbs. Hi 11