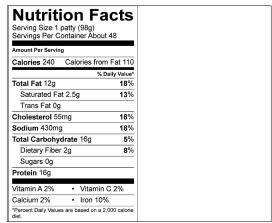

#### I. LABEL INFORMATION

Allergens: Wheat, Soy, Egg

CN Number: 086322 Meat/Meat Alternate: 2 oz.

CN Serving: One Patty Bread Alternate: 1 oz. equivalent grain