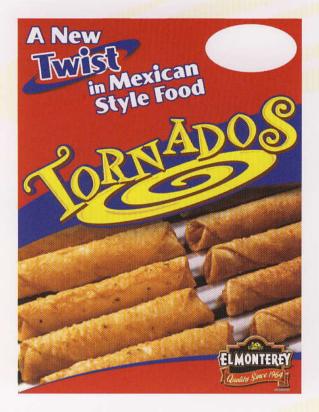

## **TORNADOS P.O.S. Order Form**

Poster 18"x24" • Qty.

Static Cling w/Clear Background 6.5"x5.5" • Qty.

Dangler 18"x 16" • Qty.

Counter Card 12"x8" • Qty.

Static Cling w/Red Background 6.5"x 5.5" • Qty. \_\_\_\_