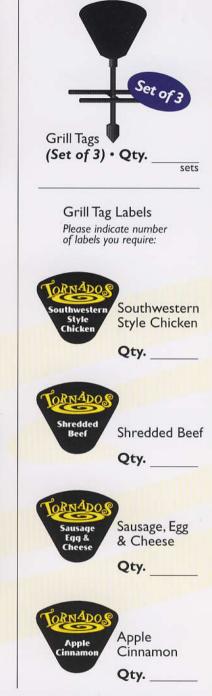

## **TORNADOS P.O.S. Order Form**

Poster 18"x24" • Qty.

Static Cling w/Clear Background 6.5"x5.5" • Qty.

Dangler 18"x 16" • Qty.

Counter Card 12"x8" • Qty.

Static Cling w/Red Background 6.5"x 5.5" • Qty. \_\_\_\_