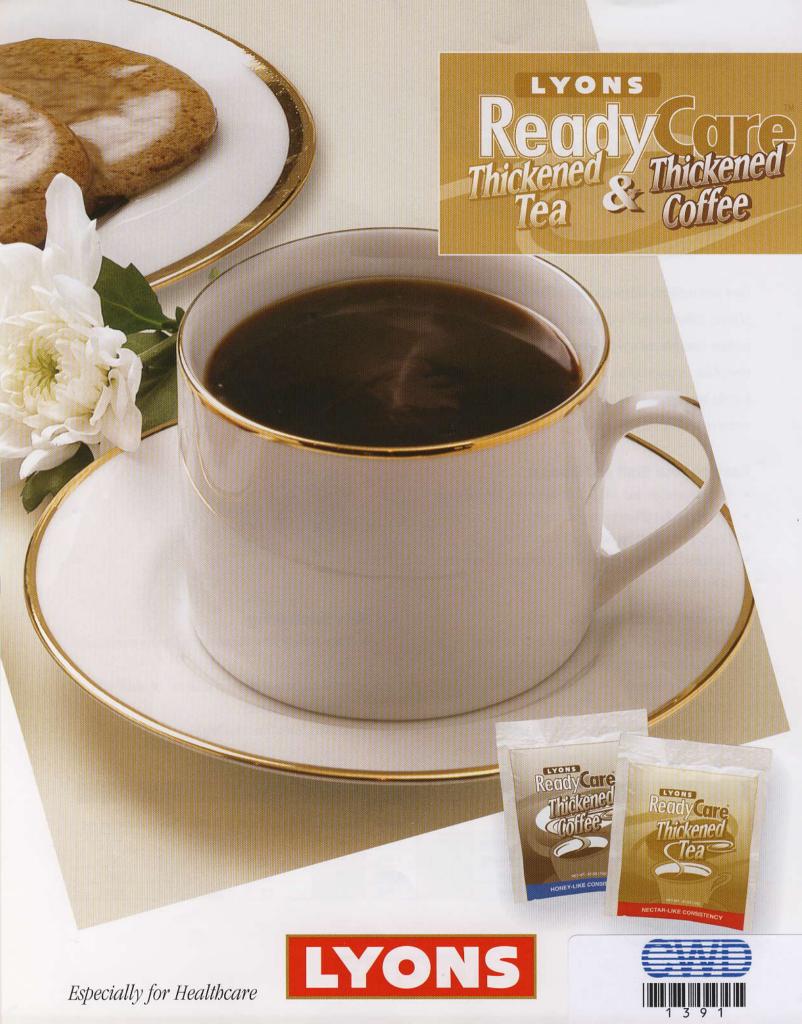

Especially for Healthcare

Have your residents with swallowing difficulties enjoy a hot cup of tea or coffee instantly with ReadyCare Thickened Coffee and Tea packets. Unsweetened and decaffeinated, serve up these beverages any time of day. Appropriate for most special diets, residents can sweeten their favorite beverage any way they like. Available in both honey and nectar consistency. Try some today.

## **Convenient and Versatile**

- Black tea and coffee can be served as is or with the addition of sweetener, cream or non-dairy creamer to suit every resident's needs
- Kosher
- Decaffeinated tea and coffee to serve up any time of day

## Safe Swallowing

- Color-coded packets for nectar and honey consistencies prevent mix-ups
- Small amount of cream or milk can be added without changing consistency
- Smooth, lump free consistency

| NUTRITION AT A GLANCE |                                           |        |        |          |                          |           |              |
|-----------------------|-------------------------------------------|--------|--------|----------|--------------------------|-----------|--------------|
| ltem                  | Product                                   | Pack   | Amt.   | Calories | Total<br>Carbohydrates g | Sodium mg | Potassium mg |
| 2776                  | Lyons ReadyCare Thickened Coffee - Nectar | 75/12g | 1 Pkt. | 40       | 10                       | 15        | 70           |
| 2777                  | Lyons ReadyCare Thickened Coffee - Honey  | 75/12g | 1 Pkt. | 40       | 10                       | 20        | 70           |
| 2778                  | Lyons ReadyCare Thickened Tea - Nectar    | 75/12g | 1 Pkt. | 40       | 10                       | 20        | 1            |
| 2779                  | Lyons ReadyCare Thickened Tea - Honey     | 75/12g | 1 Pkt. | 40       | 10                       | 20        | 135          |