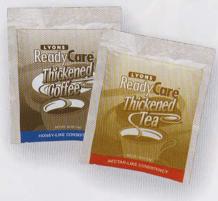

## Safe Swallowing

- Color-coded packets for nectar and honey consistencies prevent mix-ups
- Small amount of cream or milk can be added without changing consistency
- Smooth, lump free consistency

| NUTRITION AT A GLANCE |                                           |        |        |          |                          |           |              |
|-----------------------|-------------------------------------------|--------|--------|----------|--------------------------|-----------|--------------|
| ltem                  | Product                                   | Pack   | Amt.   | Calories | Total<br>Carbohydrates g | Sodium mg | Potassium mg |
| 2776                  | Lyons ReadyCare Thickened Coffee - Nectar | 75/12g | 1 Pkt. | 40       | 10                       | 15        | 70           |
| 2777                  | Lyons ReadyCare Thickened Coffee - Honey  | 75/12g | 1 Pkt. | 40       | 10                       | 20        | 70           |
| 2778                  | Lyons ReadyCare Thickened Tea - Nectar    | 75/12g | 1 Pkt. | 40       | 10                       | 20        | 1            |
| 2779                  | Lyons ReadyCare Thickened Tea - Honey     | 75/12g | 1 Pkt. | 40       | 10                       | 20        | 135          |