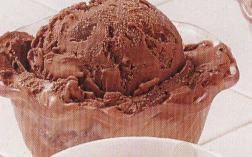

Magic Cup™ is a 4 oz. frozen cup that offers 290 calories and 9 grams of protein per serving. It is available in five flavors so everyone has a favorite. As an extra benefit, the Magic Cup™ can be eaten frozen as an ice cream or, after it thaws, a pudding – perfect for the texture modified diets.

Magic Cup™ is a great alternative to frozen liquid supplements while providing the calorie and protein levels expected in a weight loss intervention. In addition, Magic Cup™ is a dignified dessert to any meal, allowing staff to provide an invisible nutrition intervention.