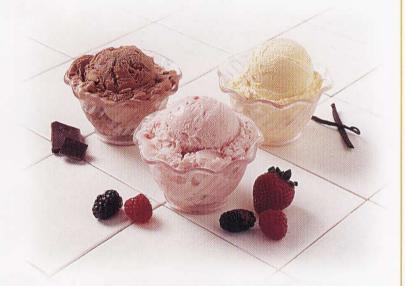

Magic Cup™ is a 4 oz. frozen cup that offers 290 calories and 9 grams of protein per serving. It is available in five flavors so everyone has a favorite. As an extra benefit, the Magic Cup™ can be eaten frozen as an ice cream or, after it thaws, a pudding – perfect for the texture modified diets.