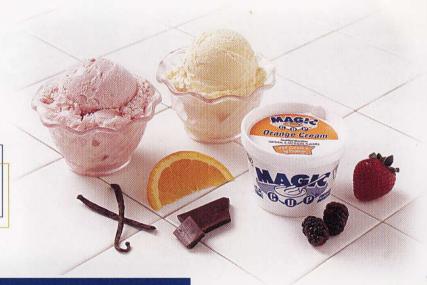

Magic Cup™ is a 4 oz. frozen cup that offers 290 calories and 9 grams of protein per serving. It is available in five flavors so everyone has a favorite. As an extra benefit, the Magic Cup™ can be eaten frozen as an ice cream or, after it thaws, a pudding – perfect for the texture modified diets.

Magic Cup™ is a great alternative to frozen liquid supplements while providing the calorie and protein levels expected in a weight loss intervention. In addition, Magic Cup™ is a dignified dessert to any meal, allowing staff to provide an invisible nutrition intervention.