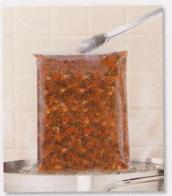

# Campbell's® Restaurant Quality Frozen Ready-to-Serve Soups

Campbell's® frozen ready-to-serve soups are created with flavorful stocks, cream, tender meats, crisp vegetables and mouthwatering seasonings. We immediately freeze them in convenient 1-gallon pouches to ensure consistent flavor and texture. Just heat the pouch, remove it from the water and serve.

The pouch maximizes stovetop space by allowing you to heat multiple pouches and different varieties together in the same pot. You can cook and hold the soup in the pouch to avoid liquid boil-off, which improves food costs and consistency. And there's no need to add water or milk. Restaurant-quality soups couldn't be easier.