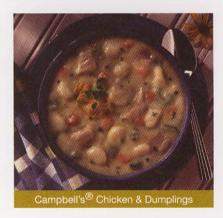

#### Chicken & Dumplings

A hearty soup loaded with dumplings and chunks of chicken in a thick homestyle chicken gravy—a real comfort food.

#### Chicken & Dumplings

A hearty soup loaded with dumplings and chunks of chicken in a thick homestyle chicken gravy.