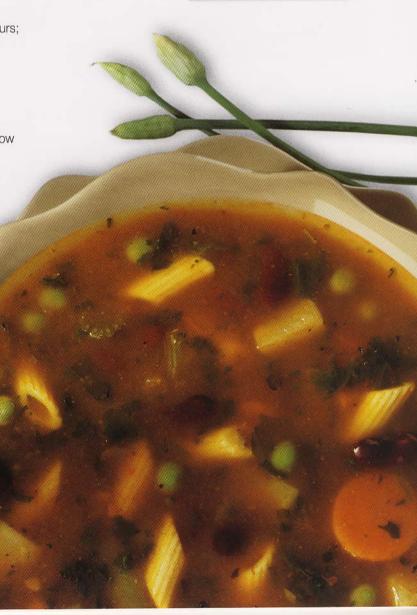

#### Minestrone

This Italian soup is packed with tomatoes, carrots, kidney beans, potatoes, Italian greer beans, spinach, celery, peas and zucchini mixed with penne pasta.

#### Minestrone

This Italian soup is packed with tomatoes, carrots, kidney beans, green beans, penne pasta, potatoes, spinach, peas, celery and zucchini with a touch of Parmesan cheese.