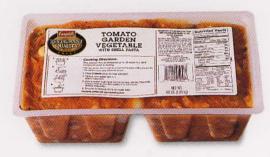

# Tomato Garden Vegetable with Shell Pasta ●

A perfect combination of seven garden vegetables and shell pasta in a rich tomato broth seasoned with Parmesan cheese.