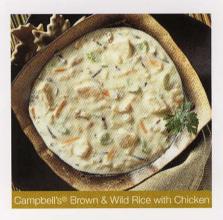

## Brown & Wild Rice with Chicken

A hearty cream soup loaded with brown and wild rice, chicken, carrots and celery.

# Brown & Wild Rice with Chicken

A hearty blend of brown and wild rice with chicken, carrots, celery and onions all in a rich cream base.