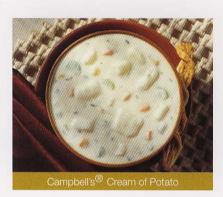

#### Cream of Potato A

Large dices of potato with tender pieces of carrots, celery and onions combine with real cream for unmatched flavor.

#### Cream of Potato A

Large dices of potato with tender pieces of carrots, celery and onions combined with real cream for unmatched flavor.